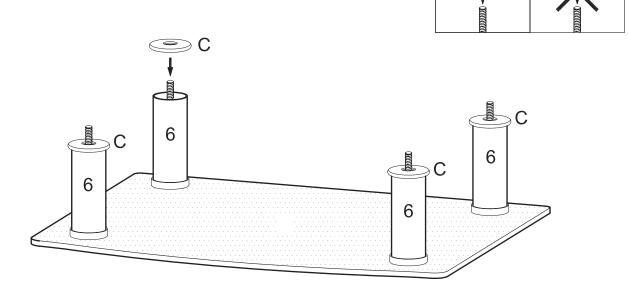

## Step 3

Screw long rods (A) into cylinders (6).

Snap decorative rings (C) onto cylinders (6).

Screw cylinders (5) onto long rods (A). Note that cylinders (5) will fit snuggly inside the decorative rings placed in the previous step.